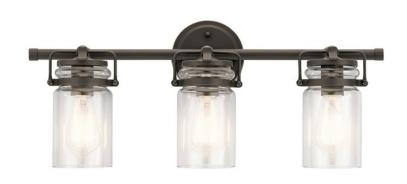

# **SPECIFICATIONS**

| Certifications/Qualifications                   |                          |
|-------------------------------------------------|--------------------------|
|                                                 | www.kichler.com/warranty |
| Dimensions                                      |                          |
| Base Backplate                                  | 5.00 DIA                 |
| Extension                                       | 6.50"                    |
| Weight                                          | 5.60 LBS                 |
| Height from center of Wall opening (Spec Sheet) | 2.50"                    |
| Height                                          | 10.00"                   |
| Width                                           | 24.00"                   |
| Light Source                                    |                          |
| Lamp Included                                   | Not Included             |

Lamp Included
Lamp Type
Light Source
Max or Nominal Watt

And Included
And Included
Incandescent
And Included
Incandescent
And Included
In

Max or Nominal Watt 75W # of Bulbs/LED Modules 3
Socket Type Medium Socket Wire 150"

Mounting/Installation

Interior/Exterior Interior
Location Rating Damp
Mounting Weight 3.30 LBS

# **FIXTURE ATTRIBUTES**

| Housing              |       |
|----------------------|-------|
| Diffuser Description | Clear |
| Primary Material     | STEEL |

**Product/Ordering Information** 

 SKU
 45689OZ

 Finish
 Olde Bronze

 Style
 Industrial

 UPC
 783927536929

# **Finish Options**

Brushed Nickel

Olde Bronze