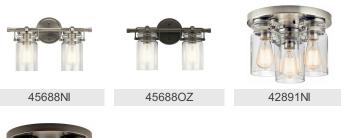

|                          |
| Lamp Included                                   | Not Included             |

Lamp Included
Lamp Type
Light Source
Max or Nominal Watt

And Included
And Included
Incandescent
And Included
Incandescent
And Included
In

Max or Nominal Watt 75W # of Bulbs/LED Modules 3
Socket Type Medium Socket Wire 150"

Mounting/Installation

Interior/Exterior Interior
Location Rating Damp
Mounting Weight 3.30 LBS

# **FIXTURE ATTRIBUTES**

| Housing              |       |
|----------------------|-------|
| Diffuser Description | Clear |
| Primary Material     | STEEL |

**Product/Ordering Information** 

 SKU
 45689OZ

 Finish
 Olde Bronze

 Style
 Industrial

 UPC
 783927536929

# **Finish Options**

Brushed Nickel



Olde Bronze



# **ALSO IN THIS FAMILY**