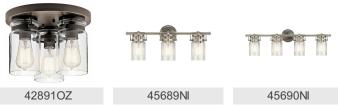

|                          |
| Lamp Included                                   | Not Included             |

Lamp Included
Lamp Type
Light Source
Max or Nominal Watt

And Included
And Included
Incandescent
And Included
Incandescent
And Included
In

Max or Nominal Watt 75W # of Bulbs/LED Modules 3
Socket Type Medium Socket Wire 150"

Mounting/Installation

Interior/Exterior Interior
Location Rating Damp
Mounting Weight 3.30 LBS

# **FIXTURE ATTRIBUTES**

| Housing              |       |
|----------------------|-------|
| Diffuser Description | Clear |
| Primary Material     | STEEL |

**Product/Ordering Information** 

 SKU
 45689OZ

 Finish
 Olde Bronze

 Style
 Industrial

 UPC
 783927536929

# **Finish Options**

Brushed Nickel



Olde Bronze



# **ALSO IN THIS FAMILY**