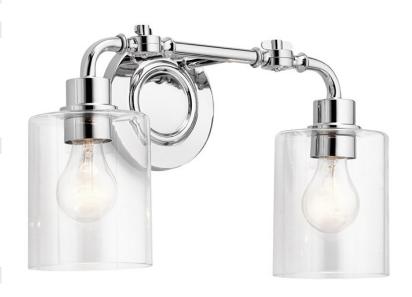

## **SPECIFICATIONS**

| Certifications/Qualifications                                                                                                          |                                                                          |
|----------------------------------------------------------------------------------------------------------------------------------------|--------------------------------------------------------------------------|
|                                                                                                                                        | www.kichler.com/warranty                                                 |
| Dimensions Base Backplate Extension Weight Height from center of Wall opening (Spec Sheet)                                             | 5.50 DIA<br>6.25"<br>3.30 LBS<br>7.00"                                   |
| (Spec Sheet)<br>Height<br>Width                                                                                                        | 9.75"<br>17.00"                                                          |
| Light Source Lamp Included Lamp Type Light Source Max or Nominal Watt # of Bulbs/LED Modules Max Wattage/Range Socket Type Socket Wire | Not Included<br>A19<br>Incandescent<br>75W<br>2<br>75W<br>Medium<br>150" |
| Mounting/Installation<br>Install Glass Up or Down                                                                                      | Yes                                                                      |

### **FIXTURE ATTRIBUTES**

Interior/Exterior

Location Rating

Mounting Weight

| Housing                      |              |
|------------------------------|--------------|
| Diffuser Description         | Clear        |
| Primary Material             | STEEL        |
| Product/Ordering Information |              |
| SKU                          | 45665CH      |
| Finish                       | Chrome       |
| Style                        | Industrial   |
| UPC                          | 783927568708 |
|                              |              |

Interior

Damp 1.90 LBS

# **Finish Options**

Chrome