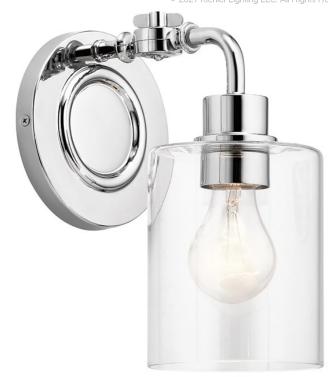

## **FIXTURE ATTRIBUTES**

| FIXTURE ATTRIBUTES           |              |
|------------------------------|--------------|
| Housing                      |              |
| Diffuser Description         | Clear        |
| Primary Material             | STEEL        |
| Product/Ordering Information |              |
| SKU                          | 45664CH      |
| Finish                       | Chrome       |
| Style                        | Industrial   |
| UPC                          | 783927568692 |
| Finish Ontions               |              |

Chrome