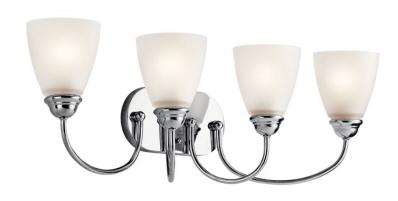

## **SPECIFICATIONS**

| Certifications/Qualifications                   |                          |
|-------------------------------------------------|--------------------------|
|                                                 | www.kichler.com/warranty |
| Dimensions                                      |                          |
| Base Backplate                                  | 8.75 X 4.50              |
| Extension                                       | 8.00"                    |
| Weight                                          | 6.00 LBS                 |
| Height from center of Wall opening (Spec Sheet) | 4.75"                    |
| Height                                          | 9.25"                    |
| Width                                           | 28.00"                   |
| Light Source                                    |                          |
| Lamp Included                                   | Not Included             |

A19

4 Medium

150"

Incandescent 100W

Socket Wire

Mounting/Installation

Max or Nominal Watt # of Bulbs/LED Modules

Lamp Type

Light Source

Socket Type

Install Glass Up or Down
Interior/Exterior
Location Rating
Mounting Style
Mounting Weight
Ves
Ves
Interior
Damp
Wall Mount
Mounting Weight
2.70 LBS

# **FIXTURE ATTRIBUTES**

| Housing                      |              |
|------------------------------|--------------|
| Diffuser Description         | Satin Etched |
| Primary Material             | STEEL        |
| Product/Ordering Information |              |

 SKU
 45640CH

 Finish
 Chrome

 Style
 Transitional

 UPC
 783927447898