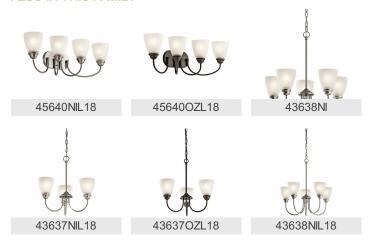

Included                                   | Not Included             |

A19

4 Medium

150"

Incandescent 100W

Socket Wire

Mounting/Installation

Max or Nominal Watt # of Bulbs/LED Modules

Lamp Type

Light Source

Socket Type

Install Glass Up or Down
Interior/Exterior
Location Rating
Mounting Style
Mounting Weight
Ves
Ves
Interior
Damp
Wall Mount
Mounting Weight
2.70 LBS

# **FIXTURE ATTRIBUTES**

| Housing                      |              |
|------------------------------|--------------|
| Diffuser Description         | Satin Etched |
| Primary Material             | STEEL        |
| Product/Ordering Information |              |

 SKU
 45640CH

 Finish
 Chrome

 Style
 Transitional

 UPC
 783927447898

# **Finish Options**

Brushed Nickel

Chrome





## **ALSO IN THIS FAMILY**