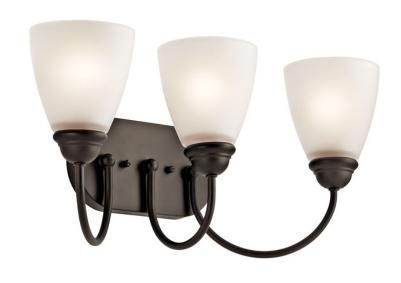

## **SPECIFICATIONS**

| Certifications/Qualifications                   |                          |
|-------------------------------------------------|--------------------------|
|                                                 | www.kichler.com/warranty |
| Dimensions                                      |                          |
| Base Backplate                                  | 8.75 X 4.50              |
| Extension                                       | 8.00"                    |
| Weight                                          | 4.30 LBS                 |
| Height from center of Wall opening (Spec Sheet) | 4.75"                    |
| Height                                          | 9.25"                    |
| Width                                           | 20.25"                   |
| Light Source                                    |                          |
| Lamp Included                                   | Not Included             |

Lamp Trype A19
Light Source Incandescent
Max or Nominal Watt 100W
# of Bulbs/LED Modules 3
Socket Type Medium
Socket Wire 150"

Mounting/Installation

Install Glass Up or Down
Interior/Exterior
Location Rating
Mounting Style
Mounting Weight

Pes
Interior
Damp
Wall Mount
Mounting Weight

Yes
Interior
Damp
Wall Mount
1.90 LBS

## **FIXTURE ATTRIBUTES**

| Housing                      |              |  |
|------------------------------|--------------|--|
| Diffuser Description         | Satin Etched |  |
| Primary Material             | STEEL        |  |
| Product/Ordering Information | n            |  |
| SKU                          | 45639OZ      |  |
| Finish                       | Olde Bronze  |  |
| Style                        | Transitional |  |
| UPC                          | 783927444866 |  |
| Finish Options               |              |  |
|                              |              |  |