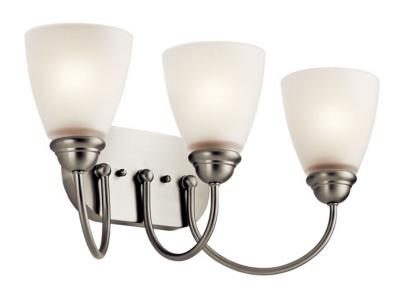

## **SPECIFICATIONS**

| Certifications/Qualifications                   |                          |
|-------------------------------------------------|--------------------------|
|                                                 | www.kichler.com/warranty |
| Dimensions                                      |                          |
| Base Backplate                                  | 8.75 X 4.50              |
| Extension                                       | 8.00"                    |
| Weight                                          | 4.30 LBS                 |
| Height from center of Wall opening (Spec Sheet) | 4.75"                    |
| Height                                          | 9.25"                    |
| Width                                           | 20.25"                   |
| Light Source                                    |                          |
| Lamp Included                                   | Not Included             |

Lamp Included Not Included Lamp Type A19 Light Source Incandescent Max or Nominal Watt 100W # of Bulbs/LED Modules 3 Medium Socket Type Socket Wire 150"

Mounting/Installation Install Glass Up or Down Yes Interior/Exterior Interior **Location Rating** Damp Mounting Style Wall Mount Mounting Weight 1.90 LBS

Olde Bronze

| FIXTURE ATTRIBUTES                            |                                                           |  |
|-----------------------------------------------|-----------------------------------------------------------|--|
| Housing Diffuser Description Primary Material | Satin Etched<br>Steel                                     |  |
| Product/Ordering Information                  |                                                           |  |
| SKU<br>Finish<br>Style<br>UPC                 | 45639Nl<br>Brushed Nickel<br>Transitional<br>783927444859 |  |
| Finish Options                                |                                                           |  |
| Brushed Nickel                                |                                                           |  |
| Chrome                                        |                                                           |  |