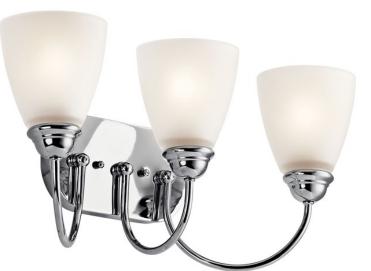

# Jolie 3 Light Vanity Light Chrome

## **Certifications/Qualifications**

|                                    | www.kichler.com/warranty |
|------------------------------------|--------------------------|
| Dimensions                         |                          |
| Base Backplate                     | 8.75 X 4.50              |
| Extension                          | 8.00"                    |
| Weight                             | 4.30 LBS                 |
| Height from center of Wall opening | 4.75"                    |
| (Spec Sheet)                       |                          |
| Height                             | 9.25"                    |
| Width                              | 20.25"                   |

## **Light Source**

Lamp Included Lamp Type Light Source Max or Nominal Watt # of Bulbs/LED Modules Socket Type Socket Wire 20.25" Not Included A19 Incandescent 100W 3 Medium 150"

#### Mounting/Installation

Install Glass Up or Down Interior/Exterior Location Rating Mounting Style Mounting Weight

Interior Damp Wall Mount 1.90 LBS

Satin Etched

STEEL

45639CH

Transitional

783927447904

# **FIXTURE ATTRIBUTES**

Housing Diffuser Descr

Diffuser Description Primary Material

**Product/Ordering Information** 

SKU Finish Style UPC

Finish Options

Brushed Nickel

Chrome