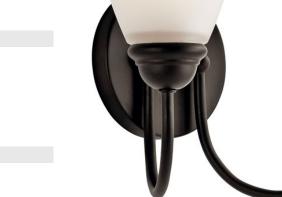

# Jolie 2 Light Vanity Light Olde Bronze®

#### **Certifications/Qualifications**

|                                    | www.kichler.com/warranty |
|------------------------------------|--------------------------|
| Dimensions                         |                          |
| Base Backplate                     | 5.00 DIA                 |
| Extension                          | 8.00"                    |
| Weight                             | 2.90 LBS                 |
| Height from center of Wall opening | 4.75"                    |
| (Spec Sheet)                       |                          |
| Height                             | 9.25"                    |
| Width                              | 13.00"                   |
| 0                                  | 13.00"                   |

#### **Mounting/Installation**

Install Glass Up or Down Interior/Exterior Location Rating Mounting Style Mounting Weight Yes Interior Damp Wall Mount 1.30 LBS

Satin Etched

STEEL

45638OZ

Olde Bronze

Transitional

## FIXTURE ATTRIBUTES

Housing Diffuser Description

Primary Material

#### **Product/Ordering Information**

SKU Finish Style UPC

Finish Options

Brushed Nickel

Chrome

Olde Bronze