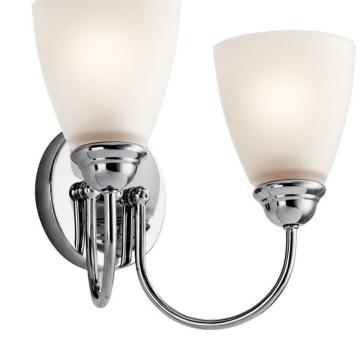

# Jolie 2 Light Vanity Light Chrome

## **Certifications/Qualifications**

|                                    | www.kichler.com/warranty |
|------------------------------------|--------------------------|
| Dimensions                         |                          |
| Base Backplate                     | 5.00 DIA                 |
| Extension                          | 8.00"                    |
| Weight                             | 2.90 LBS                 |
| Height from center of Wall opening | 4.75"                    |
| (Spec Sheet)                       |                          |
| Height                             | 9.25"                    |
| Width                              | 13.00"                   |

## **Light Source**

Lamp Included Lamp Type Light Source Max or Nominal Watt # of Bulbs/LED Modules Socket Type Socket Wire

3.00" Not Included A19 Incandescent 100W 2 Medium 150"

#### **Mounting/Installation**

Install Glass Up or Down Interior/Exterior Location Rating Mounting Style Mounting Weight

Interior Damp Wall Mount 1.30 LBS

Satin Etched

STEEL

Yes

#### 45638CH Chrome Transitional 783927448949