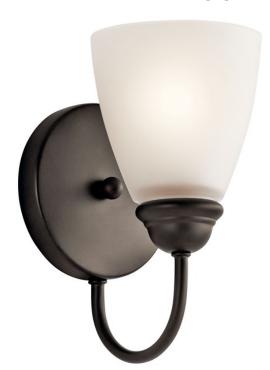

## **SPECIFICATIONS**

| Certifications/Qualifications                                                                           |                                                                    |
|---------------------------------------------------------------------------------------------------------|--------------------------------------------------------------------|
|                                                                                                         | www.kichler.com/warranty                                           |
| Dimensions                                                                                              |                                                                    |
| Base Backplate Extension Weight Height from center of Wall opening (Spec Sheet) Height Width            | 5.00 DIA<br>6.25"<br>1.50 LBS<br>4.00"<br>9.00"<br>5.00"           |
| Light Source                                                                                            |                                                                    |
| Lamp Included Lamp Type Light Source Max or Nominal Watt # of Bulbs/LED Modules Socket Type Socket Wire | Not Included<br>A19<br>Incandescent<br>100W<br>1<br>Medium<br>150" |
| Mounting/Installation                                                                                   |                                                                    |
| Install Glass Up or Down<br>Interior/Exterior<br>Location Rating<br>Mounting Style                      | Yes<br>Interior<br>Damp<br>Wall Mount                              |

## **FIXTURE ATTRIBUTES**

Olde Bronze

Mounting Weight

| Housing                      |              |
|------------------------------|--------------|
| Diffuser Description         | Satin Etched |
| Primary Material             | Steel        |
| Product/Ordering Information |              |
| SKU                          | 45637OZ      |
| Finish                       | Olde Bronze  |
| Style                        | Transitional |
| UPC                          | 783927444767 |
| Finish Options               |              |
| Brushed Nickel               |              |
| Chrome                       |              |