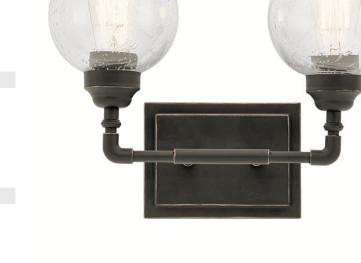

# Niles 2 Light Vanity Light Olde Bronze®

#### **Certifications/Qualifications**

|                                    | www.kichler.com/warranty |
|------------------------------------|--------------------------|
| Dimensions                         |                          |
| Base Backplate                     | 6.75 X 5.00              |
| Extension                          | 7.25"                    |
| Weight                             | 3.70 LBS                 |
| Height from center of Wall opening | 2.50"                    |
| (Spec Sheet)                       |                          |
| Height                             | 10.75"                   |
| Width                              | 14.75"                   |

# **Mounting/Installation**

Install Glass Up or Down Interior/Exterior Location Rating Mounting Style Mounting Weight

Yes Interior Damp Wall Mount 2.70 LBS

Clear Seeded

STEEL

45591OZ

Industrial

Olde Bronze

#### **Product/Ordering Information**

SKU Finish Style UPC

**Finish Options** Antique Pewter

Olde Bronze