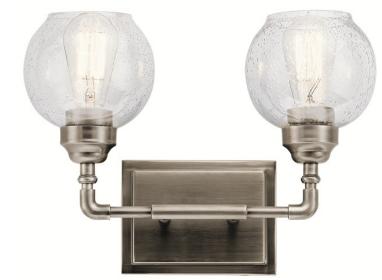

## Niles 2 Light Vanity Light Antique Pewter

## Light Source

Lamp Included Lamp Type Light Source Max or Nominal Watt # of Bulbs/LED Modules Socket Type Socket Wire 14.75" Not Included A19 Incandescent 100W 2 Medium 150"

#### Mounting/Installation

Install Glass Up or Down Interior/Exterior Location Rating Mounting Style Mounting Weight

Interior Damp Wall Mount 2.70 LBS

Clear Seeded

STEEL

Yes

#### **Product/Ordering Information**

SKU Finish Style UPC 45591AP Antique Pewter Industrial 783927518796

#### **Finish Options**

Antique Pewter