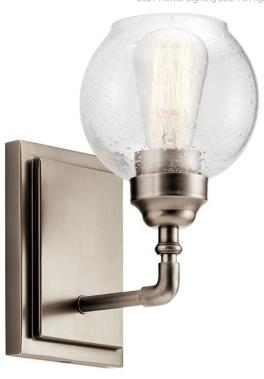

## **SPECIFICATIONS**

| Certifications/Qualifications                   |                          |
|-------------------------------------------------|--------------------------|
|                                                 | www.kichler.com/warranty |
| Dimensions                                      |                          |
| Base Backplate                                  | 5.00 X 6.75              |
| Extension                                       | 7.25"                    |
| Weight                                          | 2.20 LBS                 |
| Height from center of Wall opening (Spec Sheet) | 3.25"                    |
| Height                                          | 10.00"                   |
| Width                                           | 5.50"                    |
| Light Source                                    |                          |
| Lamp Included                                   | Not Included             |

# Lamp Included

Socket Wire

Lamp Type A19 Light Source Incandescent Max or Nominal Watt 100W # of Bulbs/LED Modules 1 Socket Type Medium

## Mounting/Installation

Install Glass Up or Down Yes Interior/Exterior Interior Location Rating Damp Wall Mount Mounting Style Mounting Weight 1.70 LBS

#### **FIXTURE ATTRIBUTES**

| Housing | Н | οι | ısi | ng |  |
|---------|---|----|-----|----|--|
|---------|---|----|-----|----|--|

Diffuser Description Clear Seeded Primary Material STEEL

## **Product/Ordering Information**

45590AP SKU Finish Antique Pewter Style Industrial UPC 783927518772