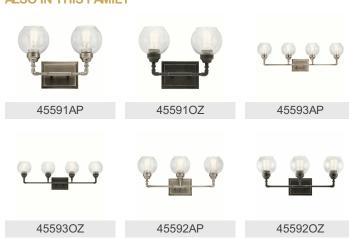

|                          |
| Lamp Included                                   | Not Included             |

150"

# Lamp Included

Socket Wire

Lamp Type A19 Light Source Incandescent Max or Nominal Watt 100W # of Bulbs/LED Modules 1 Socket Type Medium

## Mounting/Installation

Install Glass Up or Down Yes Interior/Exterior Interior Location Rating Damp Wall Mount Mounting Style Mounting Weight 1.70 LBS

#### **FIXTURE ATTRIBUTES**

| Housing | Н | οι | ısi | ng |  |
|---------|---|----|-----|----|--|
|---------|---|----|-----|----|--|

Diffuser Description Clear Seeded Primary Material STEEL

## **Product/Ordering Information**

45590AP SKU Finish Antique Pewter Style Industrial UPC 783927518772

## **Finish Options**



Antique Pewter



Olde Bronze



## **ALSO IN THIS FAMILY**