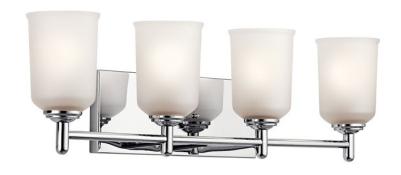

# Certifications/Qualifications

www.kichler.com/warranty

**Dimensions** 

Base Backplate 14.00 X 5.00
Extension 6.00"
Weight 9.77 LBS
Height from center of Wall opening 5.25"

(Spec Sheet)

Height 8.25" Width 29.50"

**Light Source** 

Lamp Included Not Included Lamp Type A19

Light Source Incandescent
Max or Nominal Watt 100W
# of Bulbs/LED Modules 4
Socket Type Medium
Socket Wire 150"

Mounting/Installation

Install Glass Up or Down
Interior/Exterior
Location Rating
Mounting Style
Mounting Weight
Ves
Wes
Interior
Damp
Wall Mount
Mounting Weight
3.61 LBS

### **FIXTURE ATTRIBUTES**

Housing

Diffuser Description Satin Etched
Primary Material Steel

**Product/Ordering Information** 

 SKU
 45575CH

 Finish
 Chrome

 Style
 Transitional

 UPC
 783927448796