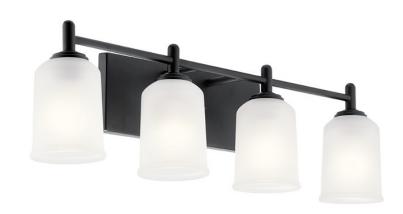

# **SPECIFICATIONS**

| Certifications/Qualifications                                                   |                                            |
|---------------------------------------------------------------------------------|--------------------------------------------|
|                                                                                 | www.kichler.com/warranty                   |
| Dimensions                                                                      |                                            |
| Base Backplate Extension Weight Height from center of Wall opening (Spec Sheet) | 8.00 X 5.00<br>6.25"<br>10.00 LBS<br>5.25" |
| Height<br>Width                                                                 | 8.25"<br>29.75"                            |
| Electrical                                                                      |                                            |
| Input Voltage                                                                   | 120.00V                                    |
| Light Source                                                                    |                                            |
| Dimmable                                                                        | n/a                                        |
| Mounting/Installation                                                           |                                            |
| Connector Install Glass Up or Down Interior/Exterior                            | Yes<br>Yes<br>INTERIOR                     |

### **FIXTURE ATTRIBUTES**

Lead Wire Length

Location Rating Mounting Style

Mounting Weight Wire Connectors

| Housing Diffuser Description Primary Material                 | Satin Etched<br>Steel                              |
|---------------------------------------------------------------|----------------------------------------------------|
| Product/Ordering Information<br>SKU<br>Finish<br>Style<br>UPC | 45575BK<br>Black<br>Transitional<br>783927017114.0 |
| Finish Ontions                                                |                                                    |