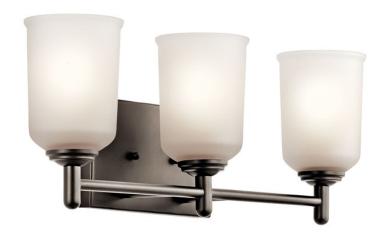

### **SPECIFICATIONS**

| Certifications/Qualifications      |                          |
|------------------------------------|--------------------------|
| Certifications/Qualifications      | www.kichler.com/warranty |
|                                    | www.kichier.com/warranty |
| Dimensions                         |                          |
| Base Backplate                     | 8.00 X 5.00              |
| Extension                          | 6.00"                    |
| Weight                             | 7.13 LBS                 |
| Height from center of Wall opening | 5.25"                    |
| (Spec Sheet)                       |                          |
| Height                             | 8.25"                    |
| Width                              | 21.00"                   |
| Light Source                       |                          |
| Lamp Included                      | Not Included             |

Lamp Type A19 Light Source Incandescent Max or Nominal Watt 100W # of Bulbs/LED Modules 3 Medium Socket Type 150" Socket Wire

Mounting/Installation

Install Glass Up or Down Yes Interior/Exterior Interior Location Rating Damp Wall Mount Mounting Style Mounting Weight 2.51 LBS

### **FIXTURE ATTRIBUTES**

| Diffuser Description | Housing          |      |
|----------------------|------------------|------|
| Billacol Booonpaon   | Diffuser Descrip | tion |

Satin Etched Primary Material STEEL

**Product/Ordering Information** 

45574OZ SKU Finish Olde Bronze Style Transitional UPC 783927444507