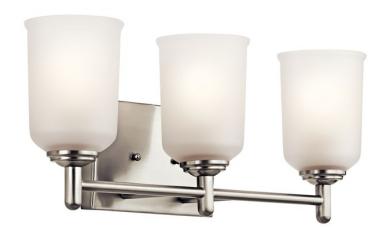

# **SPECIFICATIONS**

| Certifications/Qualifications      |                          |
|------------------------------------|--------------------------|
| Certifications/Qualifications      | www.kichler.com/warranty |
|                                    | www.kichier.com/warranty |
| Dimensions                         |                          |
| Base Backplate                     | 8.00 X 5.00              |
| Extension                          | 6.00"                    |
| Weight                             | 7.13 LBS                 |
| Height from center of Wall opening | 5.25"                    |
| (Spec Sheet)                       |                          |
| Height                             | 8.25"                    |
| Width                              | 21.00"                   |
| Light Source                       |                          |
| Lamp Included                      | Not Included             |

Lamp Type A19
Light Source Incandescent
Max or Nominal Watt 100W
# of Bulbs/LED Modules 3
Socket Type Medium
Socket Wire 150"

Mounting/Installation

Install Glass Up or Down
Interior/Exterior
Location Rating
Mounting Style
Mounting Weight
Ves
Wes
Interior
Damp
Wall Mount
Yes
Interior
Damp
Wall Mount
Yes
Interior
Damp
Yes
Interior

### **FIXTURE ATTRIBUTES**

| Housing       |
|---------------|
| Diffusor Dosc |

Diffuser Description Satin Etched
Primary Material Steel

**Product/Ordering Information** 

SKU 45574NI
Finish Brushed Nickel
Style Transitional
UPC 783927444491