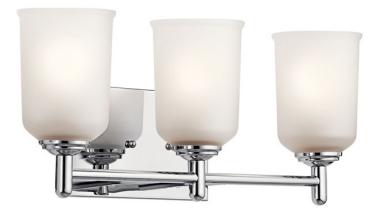

#### Shailene<sup>™</sup> 3 Light Vanity Light Chrome

#### Certifications/Qualifications

| Certifications/Qualifications                   |                          |
|-------------------------------------------------|--------------------------|
|                                                 | www.kichler.com/warranty |
| Dimensions                                      |                          |
| Base Backplate                                  | 8.00 X 5.00              |
| Extension                                       | 6.00"                    |
| Weight                                          | 7.13 LBS                 |
| Height from center of Wall opening (Spec Sheet) | 5.25"                    |
| Height                                          | 8.25"                    |
| Width                                           | 21.00"                   |
| Light Source                                    |                          |
| Lamp Included                                   | Not Included             |
| Lamp Type                                       | A19                      |
| Light Source                                    | Incandescent             |
| Max or Nominal Watt                             | 100W                     |
| # of Bulbs/LED Modules                          | 3                        |
| Socket Type                                     | Medium                   |
| Socket Wire                                     | 150"                     |
| Mounting/Installation                           |                          |

Install Glass Up or Down Interior/Exterior Location Rating Mounting Style Mounting Weight

Interior Damp Wall Mount 2.51 LBS

Satin Etched

STEEL

45574CH

Transitional

783927448802

Chrome

#### **FIXTURE ATTRIBUTES**

Housing **Diffuser Description Primary Material** 

### **Product/Ordering Information**

SKU Finish Style UPC