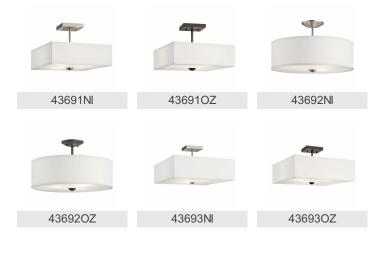

| 100W                     |
| # of Bulbs/LED Modules                          | 3                        |
| Socket Type                                     | Medium                   |
| Socket Wire                                     | 150"                     |
| Mounting/Installation                           |                          |

Install Glass Up or Down Interior/Exterior Location Rating Mounting Style Mounting Weight

Interior Damp Wall Mount 2.51 LBS

Satin Etched

STEEL

45574CH

Transitional

783927448802

Chrome

Yes

#### **FIXTURE ATTRIBUTES**

Housing **Diffuser Description Primary Material** 

### **Product/Ordering Information**

SKU Finish Style UPC

# **Finish Options**

**Brushed Nickel** 

Chrome

Olde Bronze



#### ALSO IN THIS FAMILY





## **KICHLER**