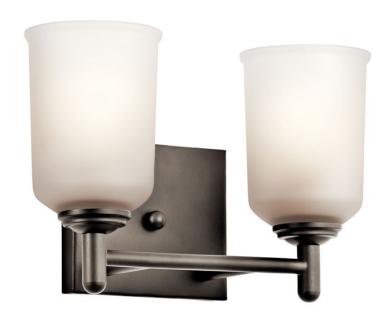

## **SPECIFICATIONS**

| Certifications/Qualifications                   |                          |
|-------------------------------------------------|--------------------------|
|                                                 | www.kichler.com/warranty |
| Dimensions                                      |                          |
| Base Backplate                                  | 6.00 X 5.00              |
| Extension                                       | 6.00"                    |
| Weight                                          | 4.88 LBS                 |
| Height from center of Wall opening (Spec Sheet) | 5.25"                    |
| Height                                          | 8.25"                    |
| Width                                           | 12.50"                   |
| Light Source                                    |                          |
| Lamp Included                                   | Not Included             |

Lamp Type A19 Light Source Incandescent Max or Nominal Watt 100W # of Bulbs/LED Modules 2 Medium Socket Type 150" Socket Wire

## Mounting/Installation

Install Glass Up or Down Yes Interior/Exterior Interior Location Rating Damp Wall Mount Mounting Style Mounting Weight 1.80 LBS

## **FIXTURE ATTRIBUTES**

| Ha: | Icin | $\sim$ |  |
|-----|------|--------|--|

Diffuser Description Satin Etched Primary Material STEEL

## **Product/Ordering Information**

SKU 45573OZ Finish Olde Bronze Style Transitional UPC 783927443937