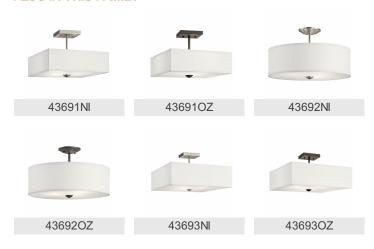

| 12.50"                   |
| Light Source                                    |                          |
| Lamp Included                                   | Not Included             |

Lamp Type A19 Light Source Incandescent Max or Nominal Watt 100W # of Bulbs/LED Modules 2 Medium Socket Type 150" Socket Wire

## Mounting/Installation

Install Glass Up or Down Yes Interior/Exterior Interior Location Rating Damp Wall Mount Mounting Style Mounting Weight 1.80 LBS

## **FIXTURE ATTRIBUTES**

| Ha: | Icin | $\sim$ |  |
|-----|------|--------|--|

Diffuser Description Satin Etched Primary Material STEEL

## **Product/Ordering Information**

SKU 45573OZ Finish Olde Bronze Style Transitional UPC 783927443937

# **Finish Options**

Brushed Nickel







## **ALSO IN THIS FAMILY**