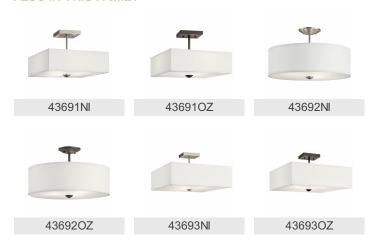

| Incandescent                                                |

100W

Medium 150"

1

## Mounting/Installation

# of Bulbs/LED Modules

Max or Nominal Watt

Socket Type

Socket Wire

Install Glass Up or Down
Interior/Exterior
Location Rating
Mounting Style
Mounting Weight
Ves
Ves
Interior
Damp
Wall Mount
1.01 LBS

## **FIXTURE ATTRIBUTES**

| Housing                      |              |
|------------------------------|--------------|
| Diffuser Description         | Satin Etched |
| Primary Material             | Steel        |
| Product/Ordering Information |              |

 SKU
 45572OZ

 Finish
 Olde Bronze

 Style
 Transitional

 UPC
 783927443913

# **Finish Options**

Brushed Nickel







## **ALSO IN THIS FAMILY**