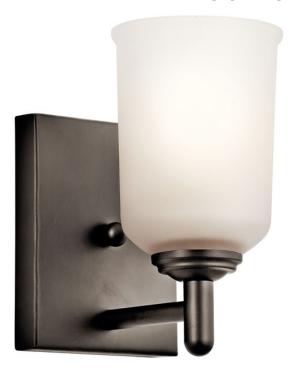

## **SPECIFICATIONS**

| Certifications/Qualifications                                                                |                                                             |
|----------------------------------------------------------------------------------------------|-------------------------------------------------------------|
|                                                                                              | www.kichler.com/warranty                                    |
| Dimensions                                                                                   |                                                             |
| Base Backplate Extension Weight Height from center of Wall opening (Spec Sheet) Height Width | 5.00 X 6.00<br>6.00"<br>2.55 LBS<br>4.75"<br>8.25"<br>5.00" |
| Light Source                                                                                 |                                                             |
| Lamp Included                                                                                | Not Included                                                |
| Lamp Type                                                                                    | A19                                                         |
| Light Source                                                                                 | Incandescent                                                |

100W

Medium 150"

1

# of Bulbs/LED Modules

Max or Nominal Watt

Socket Type

Socket Wire

Install Glass Up or Down
Interior/Exterior
Location Rating
Mounting Style
Mounting Weight
Ves
Ves
Interior
Damp
Wall Mount
1.01 LBS

## **FIXTURE ATTRIBUTES**

| Housing                      |              |
|------------------------------|--------------|
| Diffuser Description         | Satin Etched |
| Primary Material             | Steel        |
| Product/Ordering Information |              |

 SKU
 45572OZ

 Finish
 Olde Bronze

 Style
 Transitional

 UPC
 783927443913

# **Finish Options**

Brushed Nickel