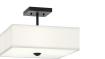

## Shailene 1 Light Wall Sconce Black

#### **FIXTURE ATTRIBUTES**

Housing Diffuser Description **Primary Material** 

Satin Etched Steel

| <b>Product/Ordering Information</b> |
|-------------------------------------|
| SKU                                 |
| Finish                              |
| Style                               |
| UPC                                 |

45572BK Black Transitional 783927017084.0