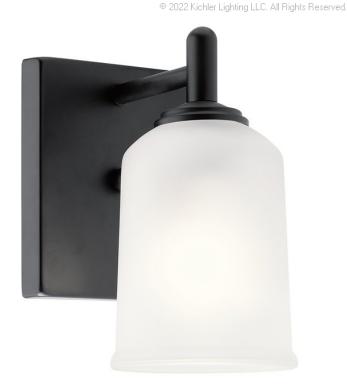

## Shailene 1 Light Wall Sconce Black

#### **FIXTURE ATTRIBUTES**

Housing Diffuser Description **Primary Material** 

Satin Etched Steel

| <b>Product/Ordering Information</b> |
|-------------------------------------|
| SKU                                 |
| Finish                              |
| Style                               |
| UPC                                 |

45572BK Black Transitional 783927017084.0