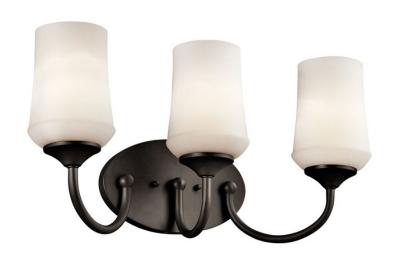

## **FIXTURE ATTRIBUTES**

| Housing                      |                         |
|------------------------------|-------------------------|
| Diffuser Description         | Satin Etched Cased Opal |
| Primary Material             | Steel                   |
| Product/Ordering Information |                         |
| SKU                          | 45570OZ                 |
|                              | 011 5                   |

 SKU
 4557002

 Finish
 Olde Bronze

 Style
 Transitional

 UPC
 783927444668