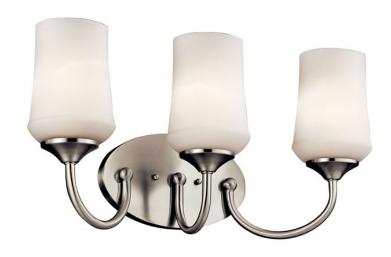

## **SPECIFICATIONS**

| Certifications/Qualifications                   |                          |
|-------------------------------------------------|--------------------------|
|                                                 | www.kichler.com/warranty |
| Dimensions                                      |                          |
| Base Backplate                                  | 9.25 X 5.50              |
| Extension                                       | 7.25"                    |
| Weight                                          | 5.37 LBS                 |
| Height from center of Wall opening (Spec Sheet) | 7.50"                    |
| Height                                          | 11.00"                   |
| Width                                           | 21.00"                   |
| Light Source                                    |                          |
| Lamp Included                                   | Not Included             |

Lamp Included
Lamp Type
Light Source
Max or Nominal Watt
# of Bulbs/LED Modules
Socket Type
Socket Wire

Not Included
A19
Incandescent
100W
3
Medium
150"

Mounting/InstallationInstall Glass Up or DownYesInterior/ExteriorInteriorLocation RatingDampMounting StyleWall MountMounting Weight2.85 LBS

## **FIXTURE ATTRIBUTES**

| TEXT OTTE AT THE OTTE O                  |                                  |
|------------------------------------------|----------------------------------|
| Housing                                  |                                  |
| Diffuser Description<br>Primary Material | Satin Etched Cased Opal<br>STEEL |
| Product/Ordering Information             |                                  |
| SKU                                      | 45570NI                          |
| Finish                                   | Brushed Nickel                   |
| Style                                    | Transitional                     |
| UPC                                      | 783927444651                     |
| Finish Options                           |                                  |