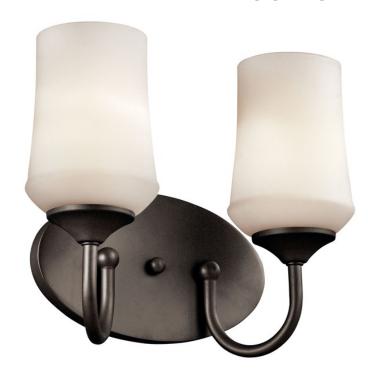

### **SPECIFICATIONS**

| OI LOII IOAI IONO                                                                      |                                             |
|----------------------------------------------------------------------------------------|---------------------------------------------|
| Certifications/Qualifications                                                          |                                             |
|                                                                                        | www.kichler.com/warranty                    |
| Dimensions                                                                             |                                             |
| Base Backplate Extension Weight Height from center of Wall opening (Spec Sheet) Height | 9.25 X 5.50<br>6.50"<br>3.92 LBS<br>7.25"   |
| Width                                                                                  | 13.00"                                      |
| Light Source                                                                           |                                             |
| Lamp Included Lamp Type Light Source Max or Nominal Watt # of Bulbs/LED Modules        | Not Included A19 Incandescent 100W 2 Medium |
| Socket Type<br>Socket Wire                                                             | 150"                                        |

# Mounting/Installation

Install Glass Up or Down Yes Interior/Exterior Interior Location Rating Damp Mounting Style Wall Mount Mounting Weight 2.24 LBS

### **FIXTURE ATTRIBUTES**

| Housing                      |                         |
|------------------------------|-------------------------|
| Diffuser Description         | Satin Etched Cased Opal |
| Primary Material             | Steel                   |
| Product/Ordering Information |                         |
| SKU                          | 45569OZ                 |
| Finish                       | Olde Bronze             |
| Style                        | Transitional            |
| UPC                          | 783927444644            |