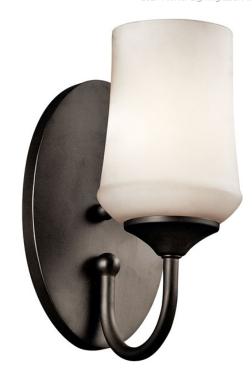

## **FIXTURE ATTRIBUTES**

Mounting Weight

| Housing                                  |                                  |
|------------------------------------------|----------------------------------|
| Diffuser Description<br>Primary Material | Satin Etched Cased Opal<br>Steel |
| Product/Ordering Information             |                                  |
| SKU                                      | 45568OZ                          |
| Finish                                   | Olde Bronze                      |
| Style                                    | Transitional                     |
| UPC                                      | 783927444620                     |
| Einich Ontions                           |                                  |