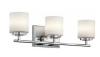

|
| 6.00 LBS                 |
| 4.00"                    |
| 6.25"                    |
| 31.00"                   |
|                          |
| Included                 |
| G9                       |
| HAL                      |
| 50W                      |
| 4                        |
| G9                       |
|                          |

#### Mounting/Installation

Install Glass Up or Down Interior/Exterior Location Rating Mounting Style Mounting Weight

Socket Wire

Interior Damp Wall Mount 3.60 LBS

STEEL

45503CH

Transitional

783927412698

Chrome

Satin Etched Cased Opal

200"

Yes

#### **FIXTURE ATTRIBUTES**

Housing

Diffuser Description Primary Material

### **Product/Ordering Information**

SKU Finish Style UPC

# Finish Options

Chrome



### ALSO IN THIS FAMILY





45502CH

45501CH

## 45503CH

© 2021 Kichler Lighting LLC. All Rights Reserved.

Kichler.com

# **KICHLER**