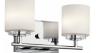

|
| 6.00 LBS                 |
| 4.00"                    |
| 6.25"                    |
| 31.00"                   |
|                          |
| Included                 |
| G9                       |
| HAL                      |
| 50W                      |
| 4                        |
| G9                       |
|                          |

#### Mounting/Installation

Install Glass Up or Down Interior/Exterior Location Rating Mounting Style Mounting Weight

Socket Wire

Interior Damp Wall Mount 3.60 LBS

STEEL

45503CH

Transitional

783927412698

Chrome

Satin Etched Cased Opal

200"

Yes

#### **FIXTURE ATTRIBUTES**

Housing

Diffuser Description Primary Material

### **Product/Ordering Information**

SKU Finish Style UPC

# Finish Options

Chrome



### ALSO IN THIS FAMILY





45502CH

45501CH

## 45503CH

© 2021 Kichler Lighting LLC. All Rights Reserved.

Kichler.com

# **KICHLER**