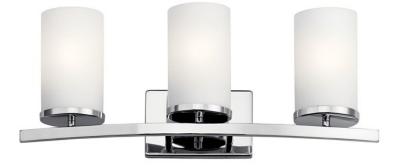

## Crosby 23" 3 Light Vanity Light Satin Etched Cased Opal Chrome

#### **Certifications/Qualifications**

|                                    | www.kichler.com/warranty |
|------------------------------------|--------------------------|
| Dimensions                         |                          |
| Base Backplate                     | 7.00 X 4.50              |
| Extension                          | 7.00"                    |
| Weight                             | 5.60 LBS                 |
| Height from center of Wall opening | 6.50"                    |
| (Spec Sheet)                       |                          |
| Height                             | 8.75"                    |
| Width                              | 23.00"                   |
| Light Source                       |                          |
| Lamp Included                      | Not Included             |
| Lamp Type                          | A19                      |

## Mounting/Installation Install Glass Up or Down

Interior/Exterior Location Rating Mounting Style Mounting Weight

Yes Interior Damp Wall Mount 2.90 LBS

45497CH

Contemporary

783927518956

Chrome

Incandescent

#### **FIXTURE ATTRIBUTES**

Housing

**Diffuser Description Primary Material** 

Satin Etched Cased Opal STEEL