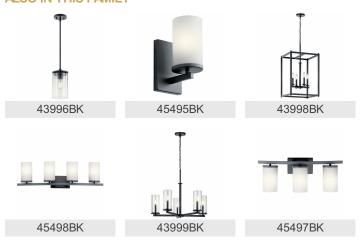

stall Glass Up or Down Yes Interior/Exterior Interior **Location Rating** Damp Mounting Weight 2.20 LBS

## **FIXTURE ATTRIBUTES**

| Housing                                  |                                  |
|------------------------------------------|----------------------------------|
| Diffuser Description<br>Primary Material | Satin Etched Cased Opal<br>STEEL |
| Product/Ordering Information             |                                  |
| SKU                                      | 45496BK                          |
| Finish                                   | Black                            |
| Style                                    | Contemporary                     |

783927568357

## **Finish Options**



UPC



Brushed Nickel



Olde Bronze



## **ALSO IN THIS FAMILY**