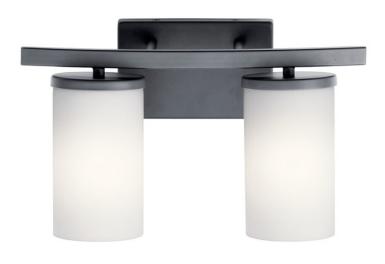

## **SPECIFICATIONS**

| Certifications/Qualifications                   |                          |
|-------------------------------------------------|--------------------------|
|                                                 | www.kichler.com/warranty |
| Dimensions                                      |                          |
| Base Backplate                                  | 7.00 X 4.50              |
| Extension                                       | 6.50"                    |
| Weight                                          | 4.00 LBS                 |
| Height from center of Wall opening (Spec Sheet) | 6.50"                    |
| Height                                          | 8.75"                    |
| Width                                           | 15.00"                   |
| Light Source                                    |                          |
|                                                 | ALCI III                 |

## **FIXTURE ATTRIBUTES**

| Housing                                  |                                  |
|------------------------------------------|----------------------------------|
| Diffuser Description<br>Primary Material | Satin Etched Cased Opal<br>STEEL |
| Product/Ordering Information             |                                  |
| SKU                                      | 45496BK                          |
| Finish                                   | Black                            |
| Style                                    | Contemporary                     |