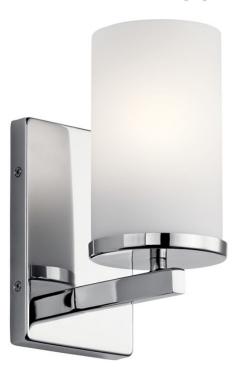

## **SPECIFICATIONS**

| Certifications/Qualifications                   |                          |
|-------------------------------------------------|--------------------------|
| 4                                               | www.kichler.com/warranty |
| Dimensions                                      |                          |
| Base Backplate                                  | 4.50 X 7.00              |
| Extension                                       | 6.25"                    |
| Weight                                          | 2.30 LBS<br>5.75"        |
| Height from center of Wall opening (Spec Sheet) | 5.75                     |
| Height                                          | 9.25"                    |
| Width                                           | 4.50"                    |
| Light Source                                    |                          |
| Lamp Included                                   | Not Included             |
| Lamp Type                                       | A19                      |
| Light Source Max or Nominal Watt                | Incandescent             |
| # of Bulbs/LED Modules                          | 100W<br>1                |
| Socket Type                                     | Medium                   |
| Socket Wire                                     | 150"                     |
| Mounting/Installation                           |                          |
| Install Glass Up or Down                        | Yes                      |
| Interior/Exterior                               | Interior                 |
| Location Rating                                 | Damp                     |
| Mounting Style                                  | Wall Mount               |
| Mounting Weight                                 | 1.40 LBS                 |

## **FIXTURE ATTRIBUTES**

| FIXTURE ATTRIBUTES                       |                               |
|------------------------------------------|-------------------------------|
| Housing                                  |                               |
| Diffuser Description<br>Primary Material | Satin Etched Cased Opal STEEL |
| Product/Ordering Information             |                               |
| SKU                                      | 45495CH                       |
| Finish                                   | Chrome                        |
| Style                                    | Contemporary                  |
| UPC                                      | 783927518918                  |
| Finish Options                           |                               |