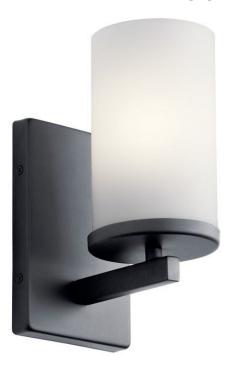

## **SPECIFICATIONS**

| Certifications/Qualifications                                                                                             |                                                                            |
|---------------------------------------------------------------------------------------------------------------------------|----------------------------------------------------------------------------|
|                                                                                                                           | www.kichler.com/warranty                                                   |
| Dimensions Base Backplate Extension Weight Height from center of Wall opening (Spec Sheet) Height                         | 4.50 X 7.00<br>6.25"<br>2.30 LBS<br>5.75"                                  |
| Width Light Source                                                                                                        | 4.50"                                                                      |
| Lamp Included Lamp Type Light Source Max or Nominal Watt # of Bulbs/LED Modules Max Wattage/Range Socket Type Socket Wire | Not Included<br>A19<br>Incandescent<br>100W<br>1<br>100W<br>Medium<br>150" |
| Mounting/Installation<br>Install Glass Up or Down<br>Interior/Exterior                                                    | Yes<br>Interior                                                            |

# FIXTURE ATTRIBUTES

Location Rating

Mounting Weight

| FIXTURE ATTRIBUTES                       |                               |
|------------------------------------------|-------------------------------|
| Housing                                  |                               |
| Diffuser Description<br>Primary Material | Satin Etched Cased Opal STEEL |
| Product/Ordering Information             |                               |
| SKU                                      | 45495BK                       |
| Finish                                   | Black                         |
| Style                                    | Contemporary                  |
| UPC                                      | 783927568340                  |