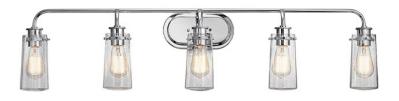

# **SPECIFICATIONS**

| Certifications/Qualifications                   |                          |
|-------------------------------------------------|--------------------------|
|                                                 | www.kichler.com/warranty |
| Dimensions                                      |                          |
| Base Backplate                                  | 9.00 X 4.75              |
| Extension                                       | 7.25"                    |
| Weight                                          | 7.60 LBS                 |
| Height from center of Wall opening (Spec Sheet) | 2.25"                    |
| Height                                          | 10.00"                   |
| Width                                           | 44.00"                   |
| Light Source                                    |                          |
| Lamp Included                                   | Not Included             |

A19

Lamp Type Light Source

Incandescent Max or Nominal Watt 60W # of Bulbs/LED Modules 5 Max Wattage/Range 60W Socket Type Medium 150" Socket Wire

Mounting/Installation

Interior/Exterior Interior **Location Rating** Damp Mounting Weight 5.00 LBS

### **FIXTURE ATTRIBUTES**

| Ho  | VIII | ein/ | W |
|-----|------|------|---|
| 110 | ,u   | sing | 1 |

Diffuser Description Clear Seeded STEEL Primary Material

**Product/Ordering Information** 

SKU 45461CH Finish Chrome Style Industrial UPC 783927569026