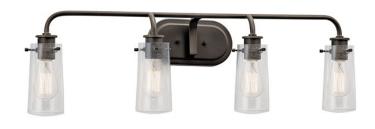

## **SPECIFICATIONS**

| Certifications/Qualifications                                                                |                                                               |
|----------------------------------------------------------------------------------------------|---------------------------------------------------------------|
|                                                                                              | www.kichler.com/warranty                                      |
| Dimensions                                                                                   |                                                               |
| Base Backplate Extension Weight Height from center of Wall opening (Spec Sheet) Height Width | 9.00 X 4.75<br>7.25"<br>6.00 LBS<br>2.25"<br>10.25"<br>34.25" |
| Light Source                                                                                 |                                                               |
| Lamp Included<br>Lamp Type                                                                   | Not Included<br>A19                                           |

Incandescent

60W

Max or Nominal Watt

Light Source

# of Bulbs/LED Modules 4 Socket Type Medium Socket Wire 150"

# Mounting/Installation

Interior/Exterior Interior Location Rating Damp Mounting Style Wall Mount Mounting Weight 3.30 LBS

#### Housing

Diffuser Description Clear Seeded Primary Material Steel

## **Product/Ordering Information**

45460OZ SKU Finish Olde Bronze Style Industrial UPC 783927436786