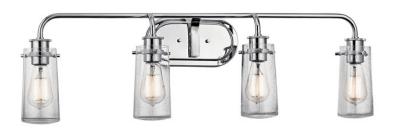

### **SPECIFICATIONS**

| Certifications/Qualifications      |                          |
|------------------------------------|--------------------------|
|                                    | www.kichler.com/warranty |
| Dimensions                         |                          |
| Base Backplate                     | 9.00 X 4.75              |
| Extension                          | 7.25"                    |
| Weight                             | 6.00 LBS                 |
| Height from center of Wall opening | 2.25"                    |
| (Spec Sheet)                       |                          |
| Height                             | 10.25"                   |
| Width                              | 34.25"                   |
| Light Source                       |                          |
| Lamp Included                      | Not Included             |
| Lamp Type                          | A19                      |

Incandescent

60W

150"

Medium

Socket Wire Mounting/Installation

# of Bulbs/LED Modules

Max or Nominal Watt

Light Source

Socket Type

Interior/Exterior Interior Location Rating Damp Mounting Style Wall Mount Mounting Weight 3.30 LBS

# **FIXTURE ATTRIBUTES**

Housing Diffuser Description Clear Seeded STEEL Primary Material

**Product/Ordering Information** 

45460CH SKU Finish Chrome Style Industrial UPC 783927455428