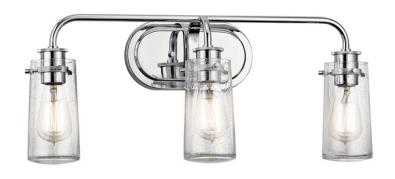

## **SPECIFICATIONS**

| Certifications/Qualifications      |                          |
|------------------------------------|--------------------------|
|                                    | www.kichler.com/warranty |
| Dimensions                         |                          |
| Base Backplate                     | 9.00 X 4.75              |
| Extension                          | 7.25"                    |
| Weight                             | 4.55 LBS                 |
| Height from center of Wall opening | 2.25"                    |
| (Spec Sheet)                       |                          |
| Height                             | 10.25"                   |
| Width                              | 24.00"                   |
| Light Source                       |                          |
| Lamp Included                      | Not Included             |
| Lamp Type                          | A19                      |

Incandescent

Max or Nominal Watt60W# of Bulbs/LED Modules3Socket TypeMediumSocket Wire150"

Mounting/Installation

Light Source

Interior/Exterior Interior
Location Rating Damp
Mounting Style Wall Mount
Mounting Weight 2.60 LBS

## **FIXTURE ATTRIBUTES**

Housing
Diffuser Description Clear Seeded
Primary Material STEEL

**Product/Ordering Information** 

 SKU
 45459CH

 Finish
 Chrome

 Style
 Industrial

 UPC
 783927455435

## **Finish Options**

Chrome

Olde Bronze