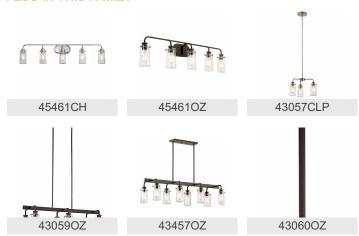

Light Source                                                                                            |                                                                   |
| Lamp Included Lamp Type Light Source Max or Nominal Watt # of Bulbs/LED Modules Socket Type Socket Wire | Not Included<br>A19<br>Incandescent<br>60W<br>2<br>Medium<br>150" |

Interior

Damp

Wall Mount

2.00 LBS

# FIXTURE ATTRIBUTES

Mounting/Installation Interior/Exterior

Location Rating

Mounting Style

Mounting Weight

| Ho | using |
|----|-------|
|    |       |

Diffuser Description Clear Seeded Primary Material STEEL

## **Product/Ordering Information**

 SKU
 45458OZ

 Finish
 Olde Bronze

 Style
 Industrial

 UPC
 783927436762

## **Finish Options**



Chrome



Olde Bronze



### **ALSO IN THIS FAMILY**