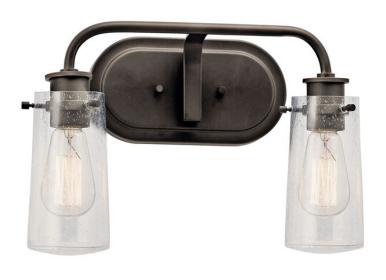

## **SPECIFICATIONS**

| Certifications/Qualifications                                                                           |                                                                   |
|---------------------------------------------------------------------------------------------------------|-------------------------------------------------------------------|
|                                                                                                         | www.kichler.com/warranty                                          |
| Dimensions                                                                                              |                                                                   |
| Base Backplate Extension Weight Height from center of Wall opening (Spec Sheet) Height Width            | 9.00 X 4.75<br>5.50"<br>3.30 LBS<br>2.25"<br>10.25"<br>14.75"     |
| Light Source                                                                                            |                                                                   |
| Lamp Included Lamp Type Light Source Max or Nominal Watt # of Bulbs/LED Modules Socket Type Socket Wire | Not Included<br>A19<br>Incandescent<br>60W<br>2<br>Medium<br>150" |

Interior

Damp

Wall Mount

2.00 LBS

# FIXTURE ATTRIBUTES

Mounting/Installation Interior/Exterior

Location Rating

Mounting Style

Mounting Weight

| Ho | using |
|----|-------|
|    |       |

Diffuser Description Clear Seeded Primary Material STEEL

## **Product/Ordering Information**

 SKU
 45458OZ

 Finish
 Olde Bronze

 Style
 Industrial

 UPC
 783927436762