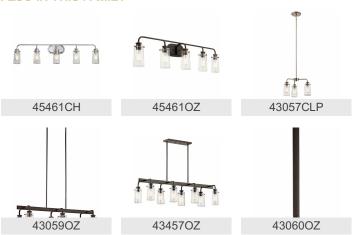

|
| Lamp Included Lamp Type Light Source Max or Nominal Watt # of Bulbs/LED Modules Socket Type Socket Wire | Not Included<br>A19<br>Incandescent<br>60W<br>2<br>Medium<br>150" |
| Mounting/Installation                                                                                   |                                                                   |

Interior

Damp

Wall Mount

2.00 LBS

# **FIXTURE ATTRIBUTES**

| Housi | ng |
|-------|----|
|       |    |

Interior/Exterior Location Rating

Mounting Style

Mounting Weight

Diffuser Description Clear Seeded Primary Material STEEL

## **Product/Ordering Information**

 SKU
 45458CH

 Finish
 Chrome

 Style
 Industrial

 UPC
 783927455442

## **Finish Options**



Chrome



Olde Bronze

## **ALSO IN THIS FAMILY**