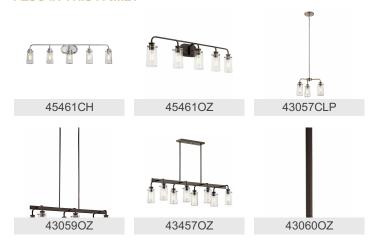

|
| Lamp Included Lamp Type Light Source Max or Nominal Watt # of Bulbs/LED Modules Socket Type  | Not Included A19 Incandescent 60W 1 Medium               |
| Socket Wire                                                                                  | 150"                                                     |

Interior

Damp

Wall Mount

2.20 LBS

# Mounting Weight **FIXTURE ATTRIBUTES**

Mounting/Installation Interior/Exterior

Location Rating

Mounting Style

| Hou | sing |
|-----|------|

Clear Seeded Diffuser Description STEEL Primary Material

## **Product/Ordering Information**

SKU 45457OZ Finish Olde Bronze Style Industrial UPC 783927379687

## **Finish Options**

Chrome



Classic Pewter



Olde Bronze



#### **ALSO IN THIS FAMILY**