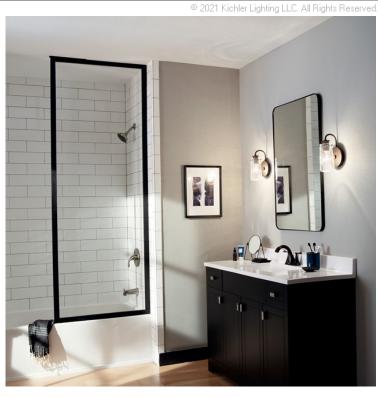

## **SPECIFICATIONS**

| Certifications/Qualifications                                                                |                                                          |
|----------------------------------------------------------------------------------------------|----------------------------------------------------------|
|                                                                                              | www.kichler.com/warranty                                 |
| Dimensions                                                                                   |                                                          |
| Base Backplate Extension Weight Height from center of Wall opening (Spec Sheet) Height Width | 5.00 DIA<br>5.75"<br>2.70 LBS<br>6.00"<br>9.50"<br>5.00" |
| Light Source                                                                                 |                                                          |
| Lamp Included Lamp Type Light Source Max or Nominal Watt # of Bulbs/LED Modules Socket Type  | Not Included A19 Incandescent 60W 1 Medium               |
| Socket Wire                                                                                  | 150"                                                     |

Interior

Damp

Wall Mount

2.20 LBS

# Mounting Weight **FIXTURE ATTRIBUTES**

Mounting/Installation Interior/Exterior

Location Rating

Mounting Style

| Hou | sing |
|-----|------|

Clear Seeded Diffuser Description STEEL Primary Material

## **Product/Ordering Information**

SKU 45457OZ Finish Olde Bronze Style Industrial UPC 783927379687

## **Finish Options**

Chrome

Classic Pewter

Olde Bronze