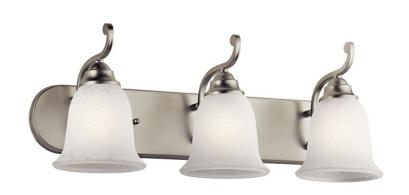

## **SPECIFICATIONS**

| Certifications/Qualifications                   |                          |
|-------------------------------------------------|--------------------------|
|                                                 | www.kichler.com/warranty |
| Dimensions                                      |                          |
| Base Backplate                                  | 24.00 X 4.50             |
| Extension                                       | 8.25"                    |
| Weight                                          | 7.00 LBS                 |
| Height from center of Wall opening (Spec Sheet) | 5.00"                    |
| Height                                          | 9.00"                    |
| Width                                           | 24.00"                   |
| Light Source                                    |                          |
| Lamp Included                                   | Not Included             |

## **FIXTURE ATTRIBUTES**

| Housing Diffuser Description Primary Material | White Scavo<br>Steel        |
|-----------------------------------------------|-----------------------------|
| Product/Ordering Information                  | 45 400NII                   |
| SKU<br>Finish                                 | 45423Nl<br>Brushed Nickel   |
| Style<br>UPC                                  | Traditional<br>783927388542 |
| Finish Options                                |                             |