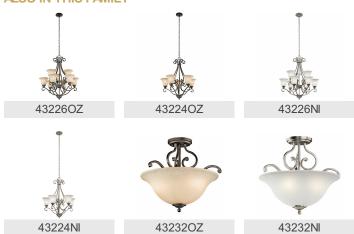

Medium

150"

3

Incandescent



# of Bulbs/LED Modules

Max or Nominal Watt

Lamp Type

Light Source

Socket Type

Socket Wire

Install Glass Up or Down
Interior/Exterior
Location Rating
Mounting Style
Mounting Weight
Ves
Well Mount
3.13 LBS

## **FIXTURE ATTRIBUTES**

| Housing Diffuser Description Primary Material | White Scavo<br>Steel        |
|-----------------------------------------------|-----------------------------|
| Product/Ordering Information                  | 45 400NII                   |
| SKU<br>Finish                                 | 45423Nl<br>Brushed Nickel   |
| Style<br>UPC                                  | Traditional<br>783927388542 |
| Finish Options                                |                             |



Brushed Nickel



## **ALSO IN THIS FAMILY**