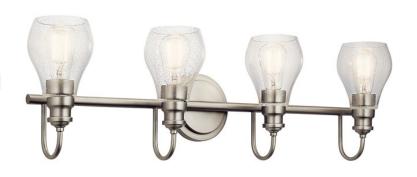

## **SPECIFICATIONS**

| Certifications/Qualifications                   |                          |
|-------------------------------------------------|--------------------------|
|                                                 | www.kichler.com/warranty |
| Dimensions                                      |                          |
| Base Backplate                                  | 5.50 DIA                 |
| Extension                                       | 6.50"                    |
| Weight                                          | 1.50 LBS                 |
| Height from center of Wall opening (Spec Sheet) | 4.50"                    |
| Height                                          | 10.25"                   |
| Width                                           | 5.50"                    |
| Light Source                                    |                          |
| Lamp Included                                   | Not Included             |

Lamp Type A19
Light Source Incandescent
Max or Nominal Watt 100W
# of Bulbs/LED Modules 4
Socket Type Medium
Socket Wire 150"

Mounting/Installation

Location Rating Damp
Mounting Weight 1.00 LBS

### **FIXTURE ATTRIBUTES**

|  | นร |  |
|--|----|--|
|  |    |  |
|  |    |  |

Diffuser Description Clear Seeded Primary Material STEEL

**Product/Ordering Information** 

 SKU
 45393NI

 Finish
 Brushed Nickel

 Style
 Transitional

 UPC
 7.83928E+11