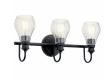

|
| Width                                           | 23.75"                   |
| Light Source                                    |                          |
|                                                 |                          |

Lamp Included
Lamp Type
Light Source
Max or Nominal Watt
# of Bulbs/LED Modules
Socket Type
Socket Wire

Not Included
A19
Incandescent
100W

Medium
150"

Mounting/Installation

Location Rating Damp
Mounting Weight 2.40 LBS

## **FIXTURE ATTRIBUTES**

|  | us |  |
|--|----|--|
|  |    |  |

Diffuser Description Clear Seeded Primary Material STEEL

**Product/Ordering Information** 

 SKU
 45392NI

 Finish
 Brushed Nickel

 Style
 Transitional

 UPC
 7.83928E+11

## **Finish Options**



Brushed Nickel







## **ALSO IN THIS FAMILY**













45391BK

45392BK

45391CLZ