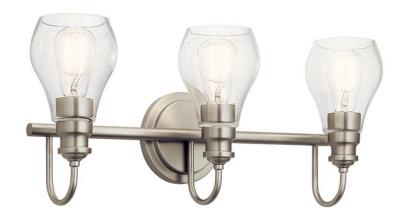

## **SPECIFICATIONS**

| Certifications/Qualifications                   |                          |
|-------------------------------------------------|--------------------------|
|                                                 | www.kichler.com/warranty |
| Dimensions                                      |                          |
| Base Backplate                                  | 5.50 DIA                 |
| Extension                                       | 6.50"                    |
| Weight                                          | 4.00 LBS                 |
| Height from center of Wall opening (Spec Sheet) | 4.50"                    |
| Height                                          | 10.25"                   |
| Width                                           | 23.75"                   |
| Light Source                                    |                          |
|                                                 |                          |

Lamp Included
Lamp Type
Light Source
Max or Nominal Watt
# of Bulbs/LED Modules
Socket Type
Socket Wire

Not Included
A19
Incandescent
100W

Medium
150"

Mounting/Installation

Location Rating Damp
Mounting Weight 2.40 LBS

## **FIXTURE ATTRIBUTES**

|  | us |  |
|--|----|--|
|  |    |  |

Diffuser Description Clear Seeded Primary Material STEEL

**Product/Ordering Information** 

 SKU
 45392NI

 Finish
 Brushed Nickel

 Style
 Transitional

## **Finish Options**

Brushed Nickel