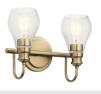

## **FIXTURE ATTRIBUTES**

|  | us |  |
|--|----|--|
|  |    |  |

Diffuser Description Clear Seeded Primary Material STEEL

**Product/Ordering Information** 

 SKU
 45392NI

 Finish
 Brushed Nickel

 Style
 Transitional

## **Finish Options**

Brushed Nickel