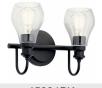

|
| Width                                           | 23.75"                   |
| Light Source                                    |                          |
|                                                 |                          |

Lamp Included
Lamp Type
Light Source
Max or Nominal Watt
# of Bulbs/LED Modules
Socket Type
Socket Wire

Not Included
A19
Incandescent
100W

Medium
150"

Mounting/Installation

Location Rating Damp
Mounting Weight 2.40 LBS

## **FIXTURE ATTRIBUTES**

|  | us |  |
|--|----|--|
|  |    |  |

Diffuser Description Clear Seeded Primary Material STEEL

**Product/Ordering Information** 

 SKU
 45392NI

 Finish
 Brushed Nickel

 Style
 Transitional

 UPC
 7.83928E+11

## **Finish Options**



Brushed Nickel







## **ALSO IN THIS FAMILY**













45391BK

45392BK

45391CLZ