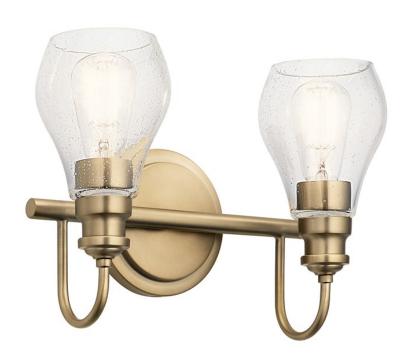

## **SPECIFICATIONS**

| Certifications/Qualifications                                                                           |                                                                    |
|---------------------------------------------------------------------------------------------------------|--------------------------------------------------------------------|
|                                                                                                         | www.kichler.com/warranty                                           |
| Dimensions                                                                                              |                                                                    |
| Base Backplate Extension Weight Height from center of Wall opening (Spec Sheet) Height Width            | 5.50 DIA<br>6.50"<br>2.80 LBS<br>4.50"<br>10.25"<br>14.25"         |
| Light Source                                                                                            |                                                                    |
| Lamp Included Lamp Type Light Source Max or Nominal Watt # of Bulbs/LED Modules Socket Type Socket Wire | Not Included<br>A19<br>Incandescent<br>100W<br>2<br>Medium<br>150" |
| Mounting/Installation                                                                                   |                                                                    |
| Location Rating<br>Mounting Weight                                                                      | Damp<br>1.70 LBS                                                   |

| FIXTURE ATTRIBUTES                       |                                                           |
|------------------------------------------|-----------------------------------------------------------|
| Housing                                  |                                                           |
| Diffuser Description<br>Primary Material | Clear Seeded<br>STEEL                                     |
| Product/Ordering Information             |                                                           |
| SKU<br>Finish<br>Style<br>UPC            | 45391CLZ<br>Classic Bronze<br>Transitional<br>7.83928E+11 |
| Finish Options                           |                                                           |