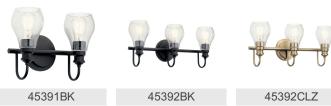

|

| FIXTURE ATTRIBUTES                       |                                                           |
|------------------------------------------|-----------------------------------------------------------|
| Housing                                  |                                                           |
| Diffuser Description<br>Primary Material | Clear Seeded<br>STEEL                                     |
| Product/Ordering Information             |                                                           |
| SKU<br>Finish<br>Style<br>UPC            | 45391CLZ<br>Classic Bronze<br>Transitional<br>7.83928E+11 |
| Finish Options                           |                                                           |



Black



## **ALSO IN THIS FAMILY**