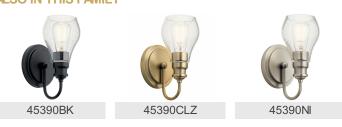

|

| FIXTURE ATTRIBUTES                       |                                                           |
|------------------------------------------|-----------------------------------------------------------|
| Housing                                  |                                                           |
| Diffuser Description<br>Primary Material | Clear Seeded<br>STEEL                                     |
| Product/Ordering Information             |                                                           |
| SKU<br>Finish<br>Style<br>UPC            | 45391CLZ<br>Classic Bronze<br>Transitional<br>7.83928E+11 |
| Finish Options                           |                                                           |



Black



## **ALSO IN THIS FAMILY**