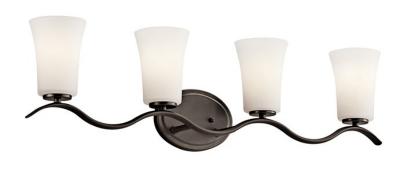

### **SPECIFICATIONS**

| Certifications/Qualifications      |                          |
|------------------------------------|--------------------------|
|                                    | www.kichler.com/warranty |
| Dimensions                         |                          |
| Base Backplate                     | 7.00 X 5.00              |
| Extension                          | 5.75"                    |
| Weight                             | 7.32 LBS                 |
| Height from center of Wall opening | 6.50"                    |
| (Spec Sheet)                       |                          |
| Height                             | 9.00"                    |
| Width                              | 32.25"                   |
| Light Source                       |                          |

Lamp Included Not Included Lamp Type A19 Incandescent Light Source Max or Nominal Watt 100W # of Bulbs/LED Modules 4 Medium Socket Type 150" Socket Wire

Mounting/Installation

Install Glass Up or Down Yes Interior/Exterior Interior **Location Rating** Damp Mounting Weight 2.80 LBS

### **FIXTURE ATTRIBUTES**

| Housing                      |                    |
|------------------------------|--------------------|
| Diffuser Description         | Satin Etched White |
| Primary Material             | Steel              |
| Product/Ordering Information |                    |

SKU 453770Z Olde Bronze Finish Style

Transitional UPC 783927361798