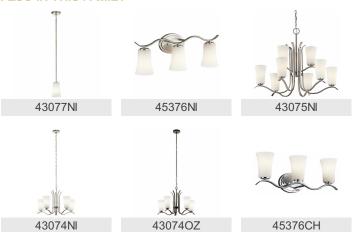

Source                       |                          |

Lamp Included Not Included Lamp Type A19 Incandescent Light Source Max or Nominal Watt 100W # of Bulbs/LED Modules 4 Medium Socket Type 150" Socket Wire

Mounting/Installation

Install Glass Up or Down Yes Interior/Exterior Interior **Location Rating** Damp Mounting Weight 2.80 LBS

### **FIXTURE ATTRIBUTES**

| Housing                      |                    |
|------------------------------|--------------------|
| Diffuser Description         | Satin Etched White |
| Primary Material             | Steel              |
| Product/Ordering Information |                    |

SKU 453770Z Olde Bronze Finish Style

Transitional UPC 783927361798

# **Finish Options**

Brushed Nickel

Chrome

Olde Bronze



## **ALSO IN THIS FAMILY**