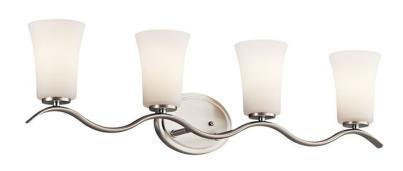

## **SPECIFICATIONS**

| Certifications/Qualifications      |                          |
|------------------------------------|--------------------------|
|                                    | www.kichler.com/warranty |
| Dimensions                         |                          |
| Base Backplate                     | 7.00 X 5.00              |
| Extension                          | 5.75"                    |
| Weight                             | 7.32 LBS                 |
| Height from center of Wall opening | 6.50"                    |
| (Spec Sheet)                       |                          |
| Height                             | 9.00"                    |
| Width                              | 32.25"                   |
| Light Source                       |                          |

150"

Lamp Included Not Included Lamp Type A19 Incandescent Light Source Max or Nominal Watt 100W # of Bulbs/LED Modules 4 Medium Socket Type

Socket Wire Mounting/Installation

Install Glass Up or Down Yes Interior/Exterior Interior **Location Rating** Damp Mounting Weight 2.80 LBS

## **FIXTURE ATTRIBUTES**

| Housing Diffuser Description Primary Material | Satin Etched White<br>STEEL |
|-----------------------------------------------|-----------------------------|
| Product/Ordering Information                  |                             |
| SKU                                           | 45377NI                     |
| Finish                                        | Brushed Nickel              |
| Style                                         | Transitional                |
| UPC                                           | 783927361781                |
| Finish Options                                |                             |