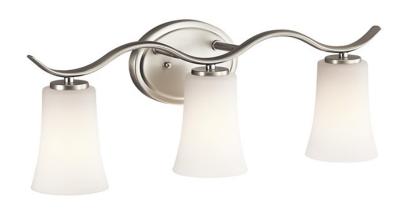

# **FIXTURE ATTRIBUTES**

| Housing              |                    |
|----------------------|--------------------|
| Diffuser Description | Satin Etched White |
| Primary Material     | STEEL              |

**Product/Ordering Information** 

45376NI Finish **Brushed Nickel** Style Transitional UPC 783927361804