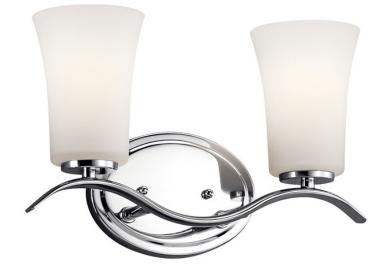

# Armida™ 2 Light Vanity Light Chrome

# **FIXTURE ATTRIBUTES**

Housing **Diffuser Description** Primary Material

Satin Etched White STEEL **Product/Ordering Information** 45375CH Chrome Transitional

A19

100W 2

Medium 150"

Yes

Interior