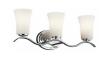

LBS                 |
| 7.00"                    |
|                          |
| 10.75"                   |
| 5.00"                    |
|                          |

### **Light Source**

Lamp Included Lamp Type Light Source Max or Nominal Watt # of Bulbs/LED Modules Socket Type Socket Wire

# Not Included A19 Incandescent 100W 1 Medium 150"

Yes

Interior

Damp 1.12 LBS

### **Mounting/Installation**

Install Glass Up or Down Interior/Exterior Location Rating Mounting Weight

### **FIXTURE ATTRIBUTES**

Housing **Diffuser Description** Primary Material

Satin Etched White STEEL **Product/Ordering Information** 45374OZ Olde Bronze

Transitional

783927361880

#### **Finish Options**

SKU

Finish

Style

UPC

**Brushed Nickel** 

Chrome

Olde Bronze

43074NI

43074OZ

45376NI



43075NI



45376CH

© 2021 Kichler Lighting LLC. All Rights Reserved.

45374OZ



## **ALSO IN THIS FAMILY**

43077NI