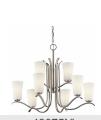

|
| 2.25 LBS                 |
| 7.00"                    |
|                          |
| 10.75"                   |
| 5.00"                    |
|                          |

### **Light Source**

Lamp Included Lamp Type Light Source Max or Nominal Watt # of Bulbs/LED Modules Socket Type Socket Wire

# Not Included A19 Incandescent 100W 1 Medium 150"

Yes

Interior

Damp 1.12 LBS

### **Mounting/Installation**

Install Glass Up or Down Interior/Exterior Location Rating Mounting Weight

### **FIXTURE ATTRIBUTES**

Housing **Diffuser Description** Primary Material

Satin Etched White STEEL **Product/Ordering Information** 45374OZ Olde Bronze

Transitional

783927361880

#### **Finish Options**

SKU

Finish

Style

UPC

**Brushed Nickel** 

Chrome

Olde Bronze

43074NI

43074OZ

45376NI



43075NI



45376CH

© 2021 Kichler Lighting LLC. All Rights Reserved.

45374OZ



## **ALSO IN THIS FAMILY**

43077NI