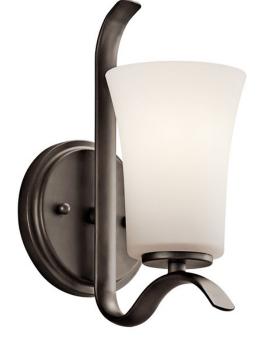

# Armida™ 1 Light Wall Sconce Olde Bronze®

### **FIXTURE ATTRIBUTES**

Housing **Diffuser Description** Primary Material

Satin Etched White STEEL **Product/Ordering Information** 45374OZ Olde Bronze

Transitional

783927361880