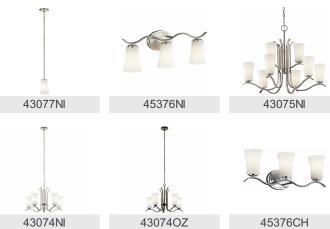

ed A19 Incandescent 100W 1 Medium 150"

Yes

Interior

Damp 1.12 LBS

### **Mounting/Installation**

Install Glass Up or Down Interior/Exterior Location Rating Mounting Weight

### **FIXTURE ATTRIBUTES**

Housing **Diffuser Description** Primary Material

| Housing                      |                    |
|------------------------------|--------------------|
| Diffuser Description         | Satin Etched White |
| Primary Material             | Steel              |
| Product/Ordering Information |                    |
| SKU                          | 45374CH            |
| Finish                       | Chrome             |
| Style                        | Transitional       |

783927361873

## **Finish Options**

UPC

**Brushed Nickel** 

Chrome

Olde Bronze



### ALSO IN THIS FAMILY



© 2021 Kichler Lighting LLC. All Rights Reserved.