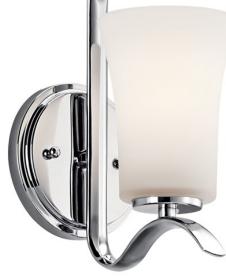

# Armida™ 1 Light Wall Sconce Chrome

### **FIXTURE ATTRIBUTES**

Housing **Diffuser Description** Primary Material

| Housing                      |                    |
|------------------------------|--------------------|
| Diffuser Description         | Satin Etched White |
| Primary Material             | Steel              |
| Product/Ordering Information |                    |
| SKU                          | 45374CH            |
| Finish                       | Chrome             |
| Style                        | Transitional       |