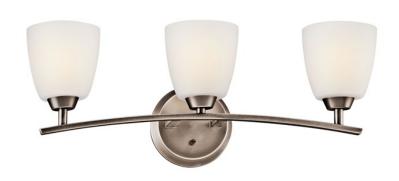

# **SPECIFICATIONS**

| Certifications/Qualifications                   |                          |
|-------------------------------------------------|--------------------------|
|                                                 | www.kichler.com/warranty |
| Dimensions                                      |                          |
| Base Backplate                                  | 6.00 DIA                 |
| Extension                                       | 6.50"                    |
| Weight                                          | 4.50 LBS                 |
| Height from center of Wall opening (Spec Sheet) | 6.50"                    |
| Height                                          | 9.50"                    |
| Width                                           | 25.00"                   |
| Light Source                                    |                          |
| Lamp Included                                   | Not Included             |

Lamp Type A19 Light Source Incandescent Max or Nominal Watt 100W # of Bulbs/LED Modules 3 Socket Type Medium 150" Socket Wire

Mounting/Installation

Install Glass Up or Down Yes Interior/Exterior Interior Location Rating Damp Mounting Style Universal Mounting Weight 3.00 LBS

#### **FIXTURE ATTRIBUTES**

| Housing             |
|---------------------|
| Diffuser Descriptio |

Satin Etched Cased Opal

Primary Material Steel

# **Product/Ordering Information**

SKU 45360BPT Patent **US Patent Pending** Finish **Brushed Pewter** Transitional Style UPC 783927331821