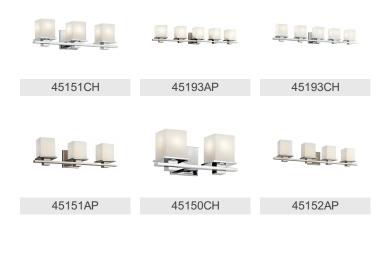

|                          |
| Height                             | 6.50"                    |
| Width                              | 32.00"                   |

#### **Light Source**

Lamp Included Lamp Type Light Source Max or Nominal Watt # of Bulbs/LED Modules Socket Type Socket Wire

#### Incandescent 100W 4 Medium 150"

A19

### Mounting/Installation

Install Glass Up or Down Interior/Exterior Location Rating Mounting Style Mounting Weight

Yes Interior Damp Wall Mount 6.00 LBS

45152CH

Contemporary

783927440394

Chrome

#### **FIXTURE ATTRIBUTES**

Housing **Diffuser Description Primary Material** 

Satin Etched Cased Opal STEEL

#### **Product/Ordering Information**

SKU Finish Style UPC

#### **Finish Options**

Antique Pewter

Chrome



## **ALSO IN THIS FAMILY**



# **KICHLER**