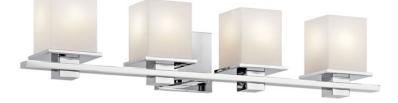

## Tully™ 32" 4 Light Vanity Light with Satin Etched Cased Opal **Glass Chrome**

Not Included

#### **Certifications/Qualifications**

|                                    | www.kichler.com/warranty |
|------------------------------------|--------------------------|
| Dimensions                         |                          |
| Base Backplate                     | 5.00 SQ                  |
| Extension                          | 6.75"                    |
| Weight                             | 10.00 LBS                |
| Height from center of Wall opening | 4.00"                    |
| (Spec Sheet)                       |                          |
| Height                             | 6.50"                    |
| Width                              | 32.00"                   |

#### Incandescent 100W 4 Medium 150"

A19

### Mounting/Installation

Install Glass Up or Down Interior/Exterior Location Rating Mounting Style Mounting Weight

Yes Interior Damp Wall Mount 6.00 LBS

45152CH

Contemporary

783927440394

Chrome

#### **FIXTURE ATTRIBUTES**

Housing **Diffuser Description Primary Material** 

Satin Etched Cased Opal STEEL