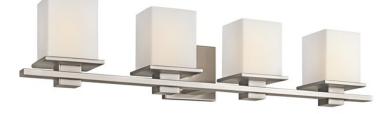

# Tully™ 32" 4 Light Vanity Light with Satin Etched Cased Opal **Glass Antique Pewter**

#### **Certifications/Qualifications**

|                                    | www.kichler.com/warranty |
|------------------------------------|--------------------------|
| Dimensions                         |                          |
| Base Backplate                     | 5.00 SQ                  |
| Extension                          | 6.75"                    |
| Weight                             | 10.00 LBS                |
| Height from center of Wall opening | 4.00"                    |
| (Spec Sheet)                       |                          |
| Height                             | 6.50"                    |
| Width                              | 32.00"                   |

#### **Light Source**

Lamp Included Lamp Type Light Source Max or Nominal Watt # of Bulbs/LED Modules Socket Type Socket Wire

#### A19 Incandescent 100W 4 Medium 150"

# Mounting/Installation

Install Glass Up or Down Interior/Exterior Location Rating Mounting Style Mounting Weight

Yes Interior Damp Wall Mount 6.00 LBS

45152AP

**US** Patent Pending

Antique Pewter

Contemporary

### **FIXTURE ATTRIBUTES**

Housing **Diffuser Description Primary Material** 

Satin Etched Cased Opal Steel

#### **Product/Ordering Information**

SKU Patent Finish Style UPC